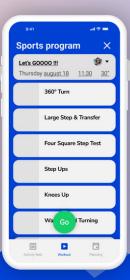

## Organize your daily routine

- Schedule workouts & appointments
- Assign other family members
- Get regular notifications