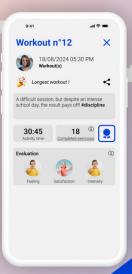

#### Train with workouts

- Access a wide library of exercises
- Record & review exercise data
- Save photos & videos