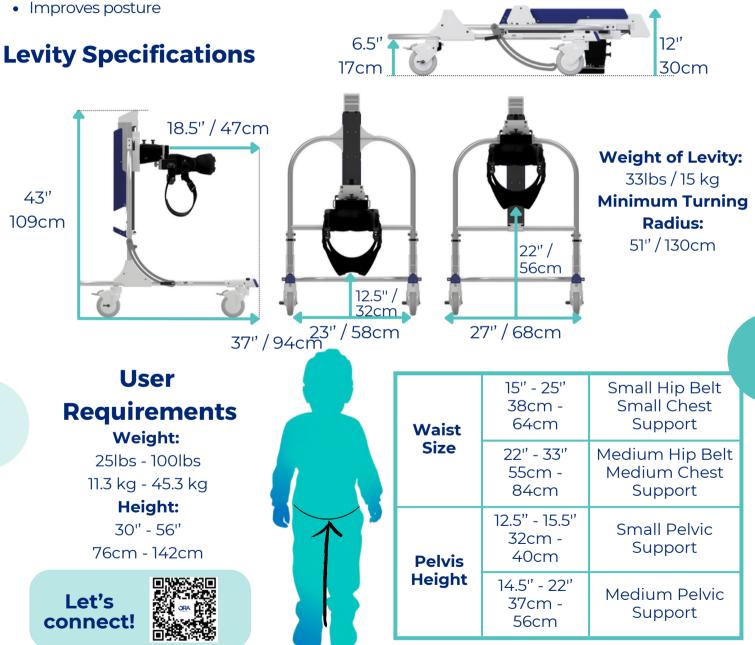

### **How it Works**

The Levity uses patented spring technology that allows for incremental offloading of the child. The device can offload six different weights: 8 kg, 10 kg, 12 kg, 15 kg, 18 kg, and 22 kg.