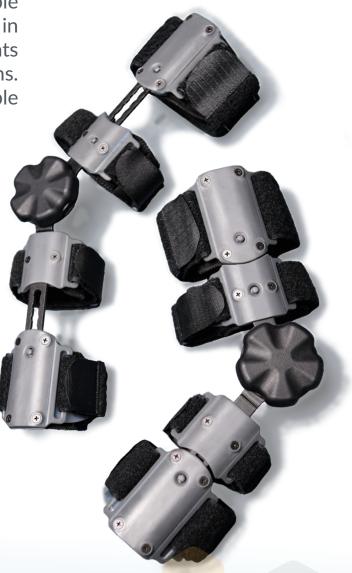

## **Move-D Brace**

The Move-D device is a lightweight, easy-to-wear, portable and comfortable orthosis designed to minimize tremors in the dominant upper extremity for patients with movement disorders and conditions. The ultimate goal of the Move-D is to enable functional independence in children.

- Improves the performance of Activities of Daily Living (ADLs)
- Ability to grow with the patient
- Adjustable upper and lower arm cuffs for length with upper and lower arm straps
- Smooth surface makes strap and padding easy to clean
- Designed with a strap stop for easy strapping and unstrapping
- One size with left and right specific options